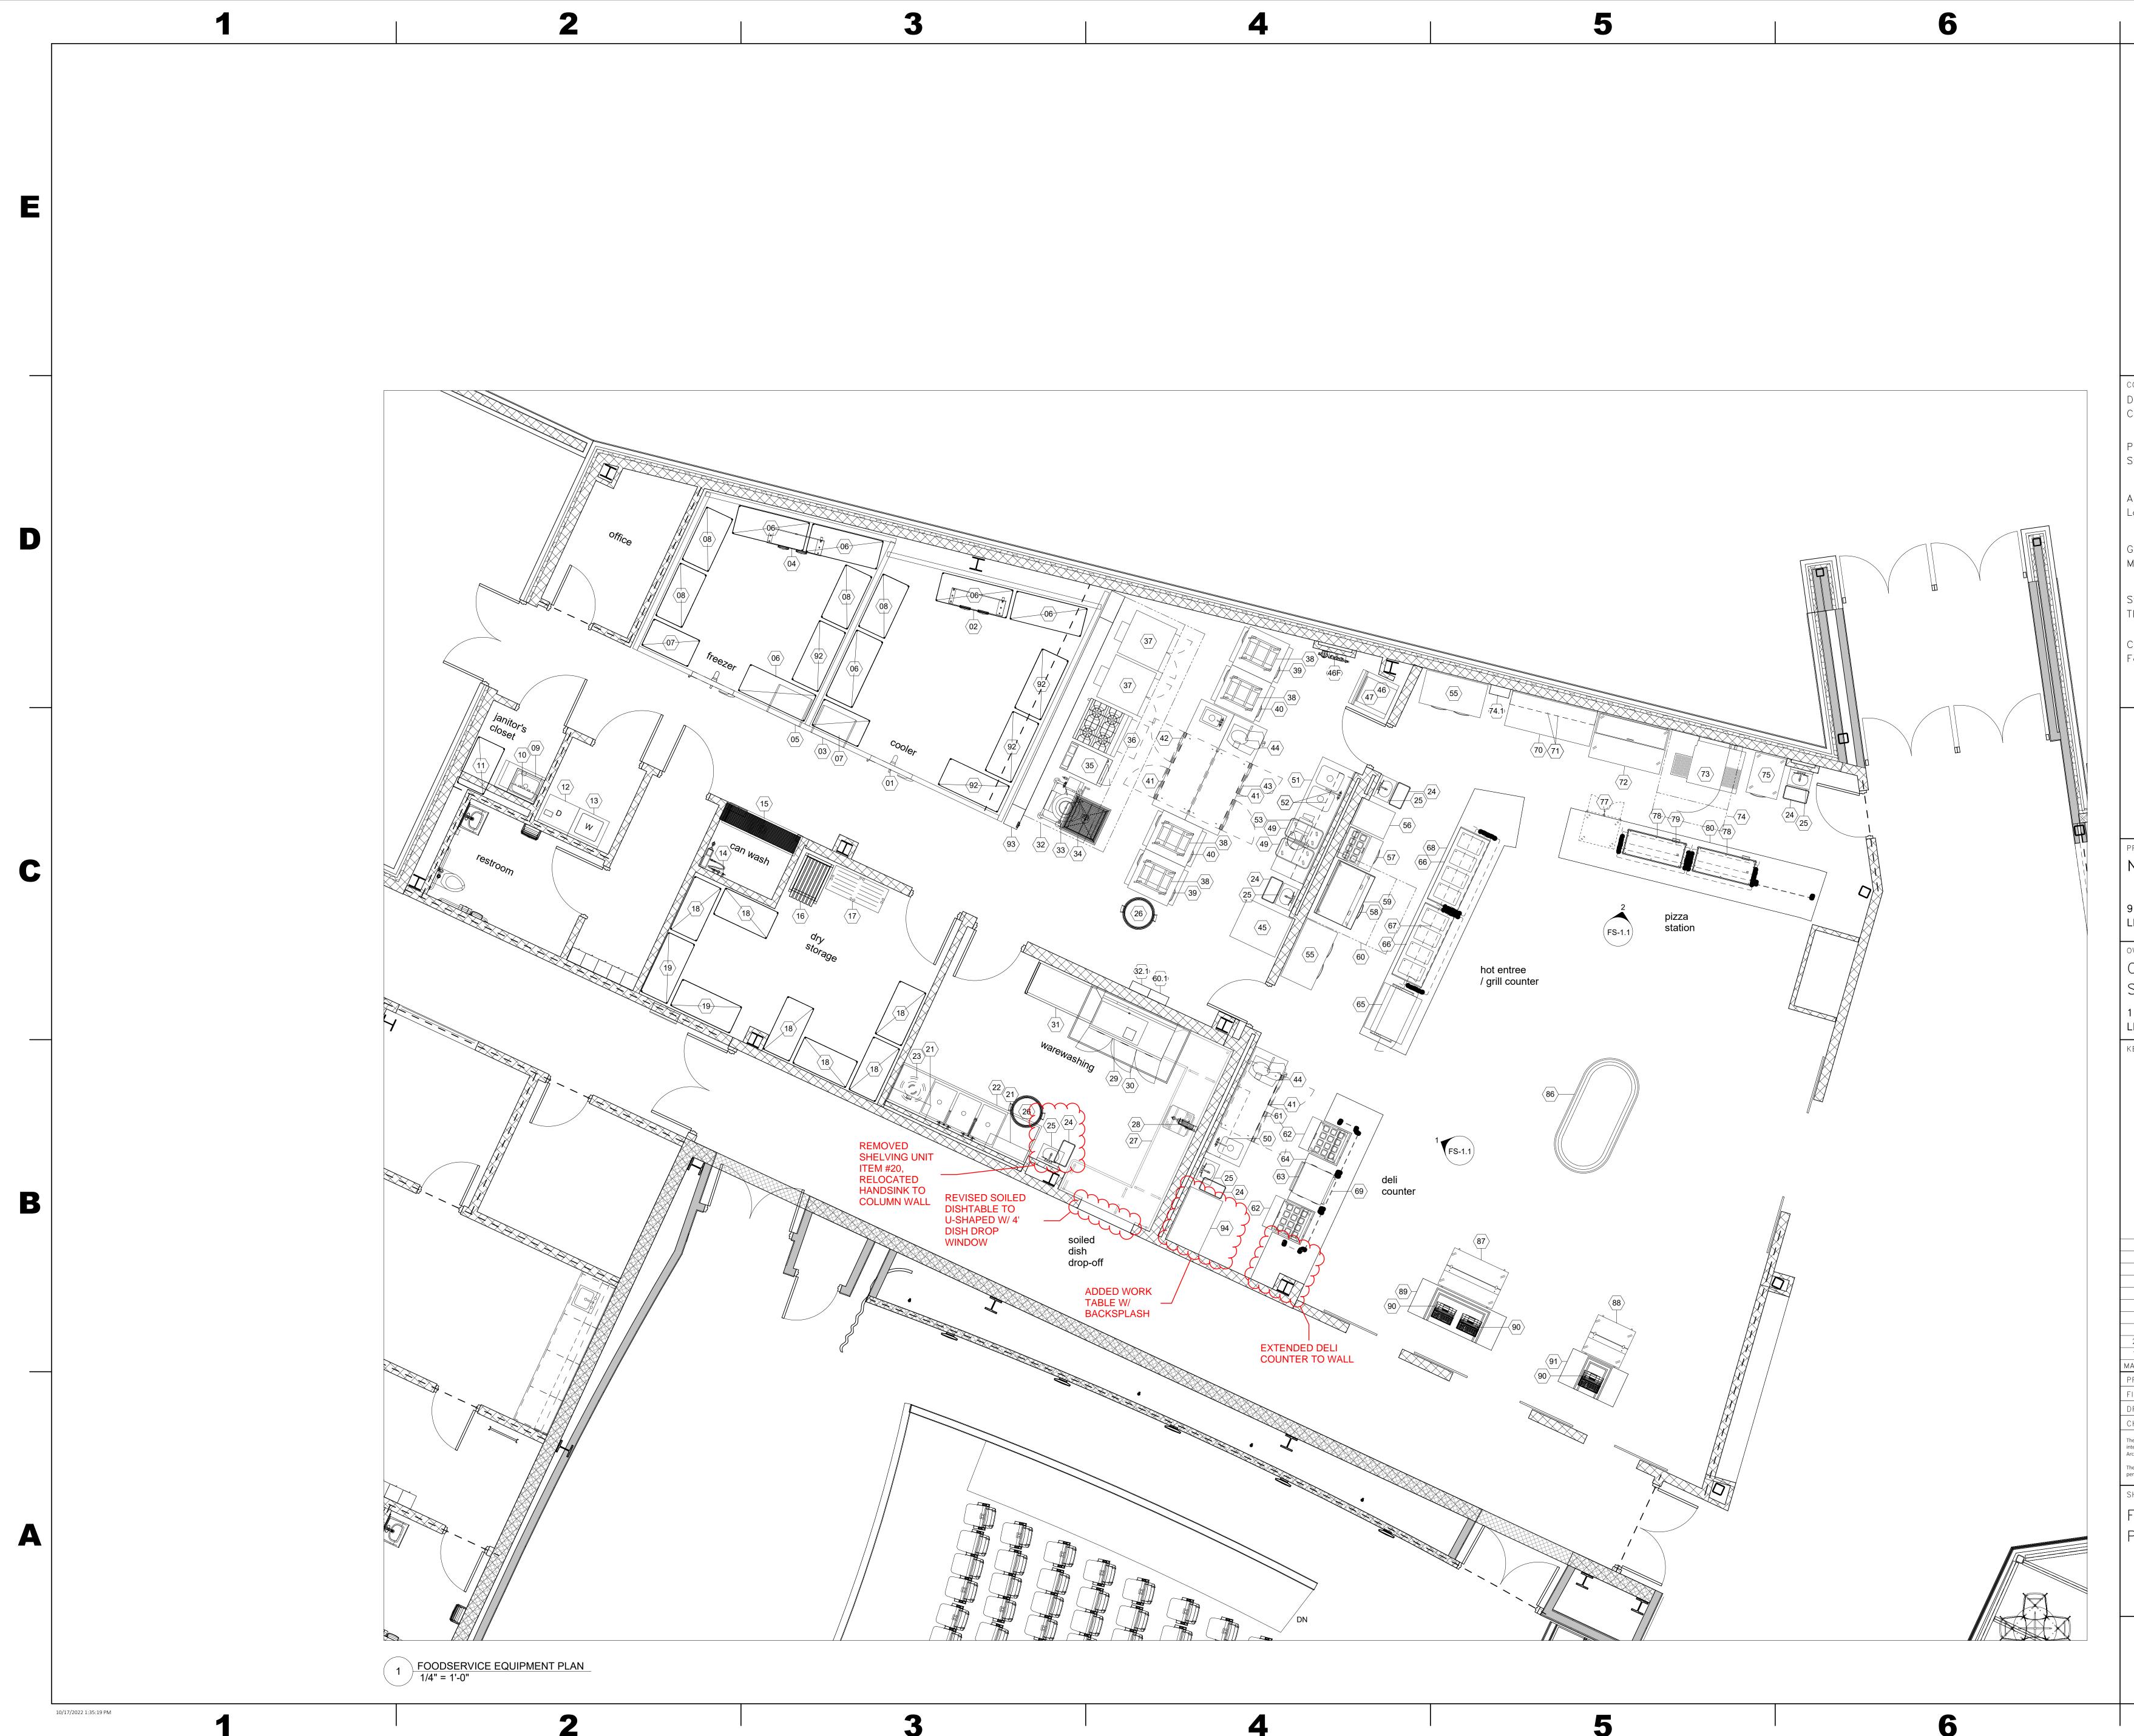

| W<br>(<br>(<br>a                                               | 621 N.<br>/ilmingto<br>P) 302<br>F) 302<br>b h a g e   | <b>A</b><br><b>I</b><br><b>I</b><br><b>I</b><br><b>I</b><br><b>I</b><br><b>I</b><br><b>I</b><br><b>I</b>                                                                                                                                      | E |
|----------------------------------------------------------------|--------------------------------------------------------|-----------------------------------------------------------------------------------------------------------------------------------------------------------------------------------------------------------------------------------------------|---|
| avis