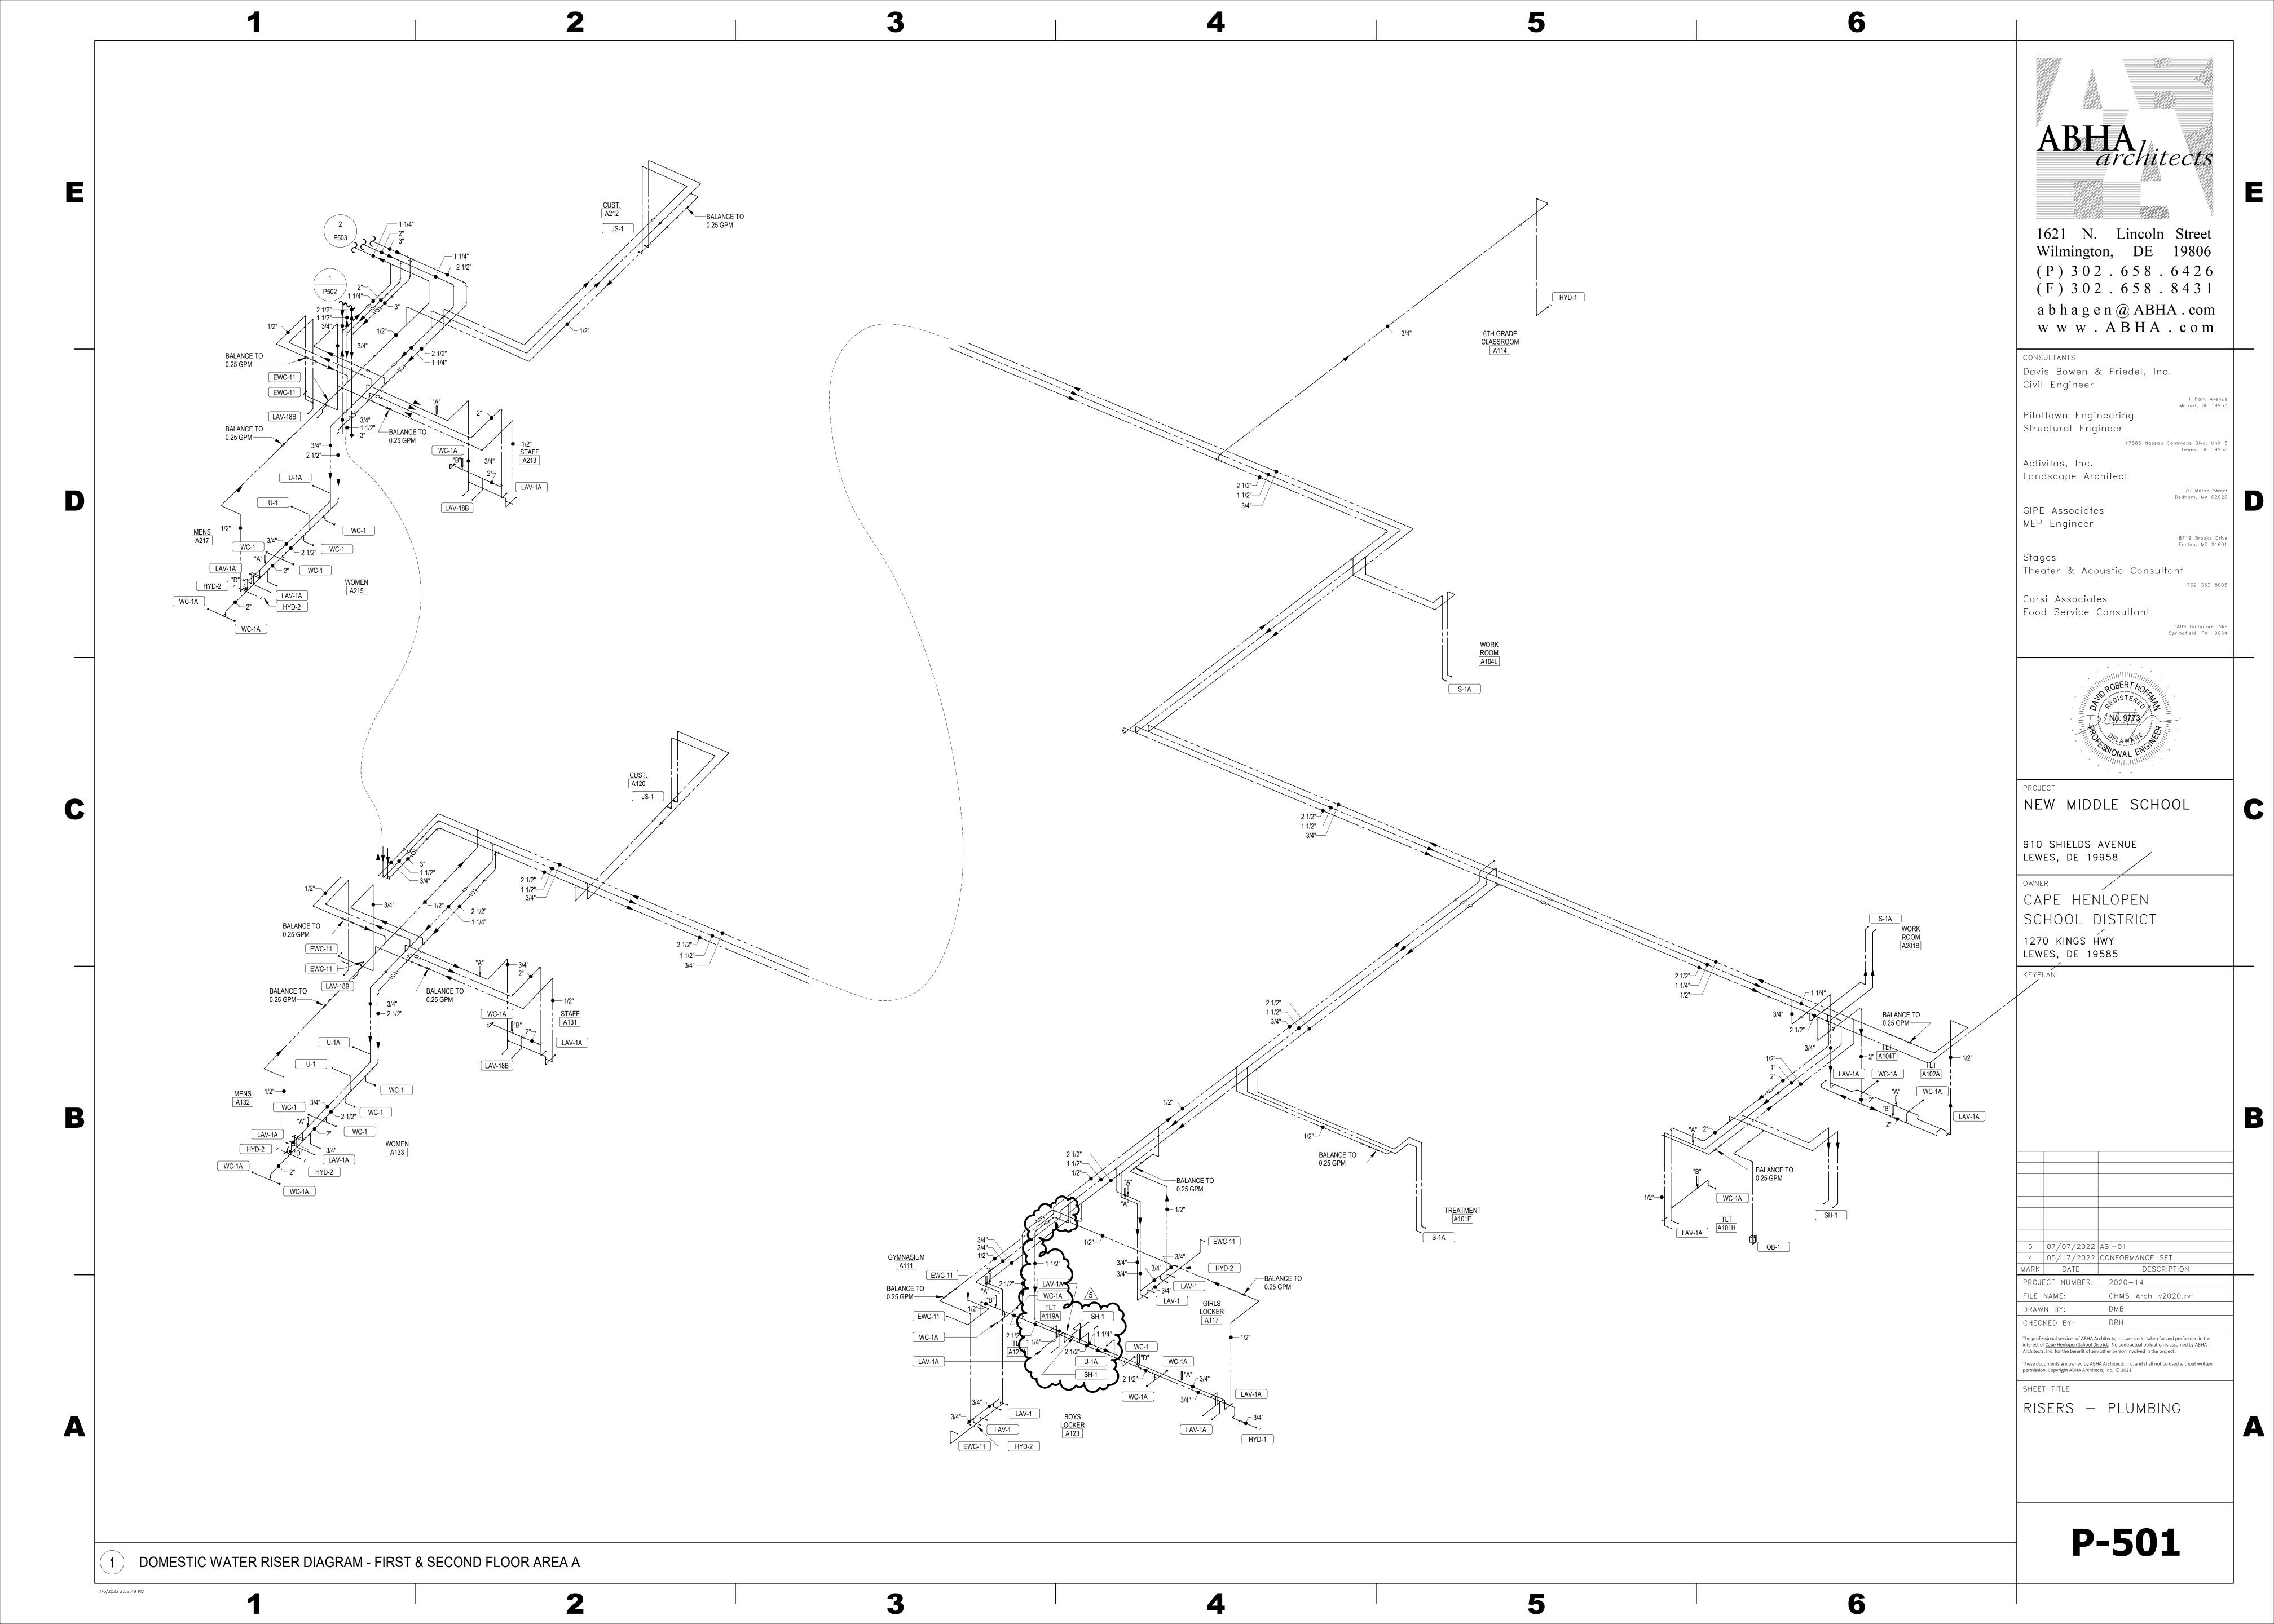

## 2. Sheet P-501-RISERS - PLUMBING

**ADD** domestic cold and hot water piping indicated for Showers located within TLT A119A and TLT A121A. **REVISE** hot water pipe sizes as indicated.