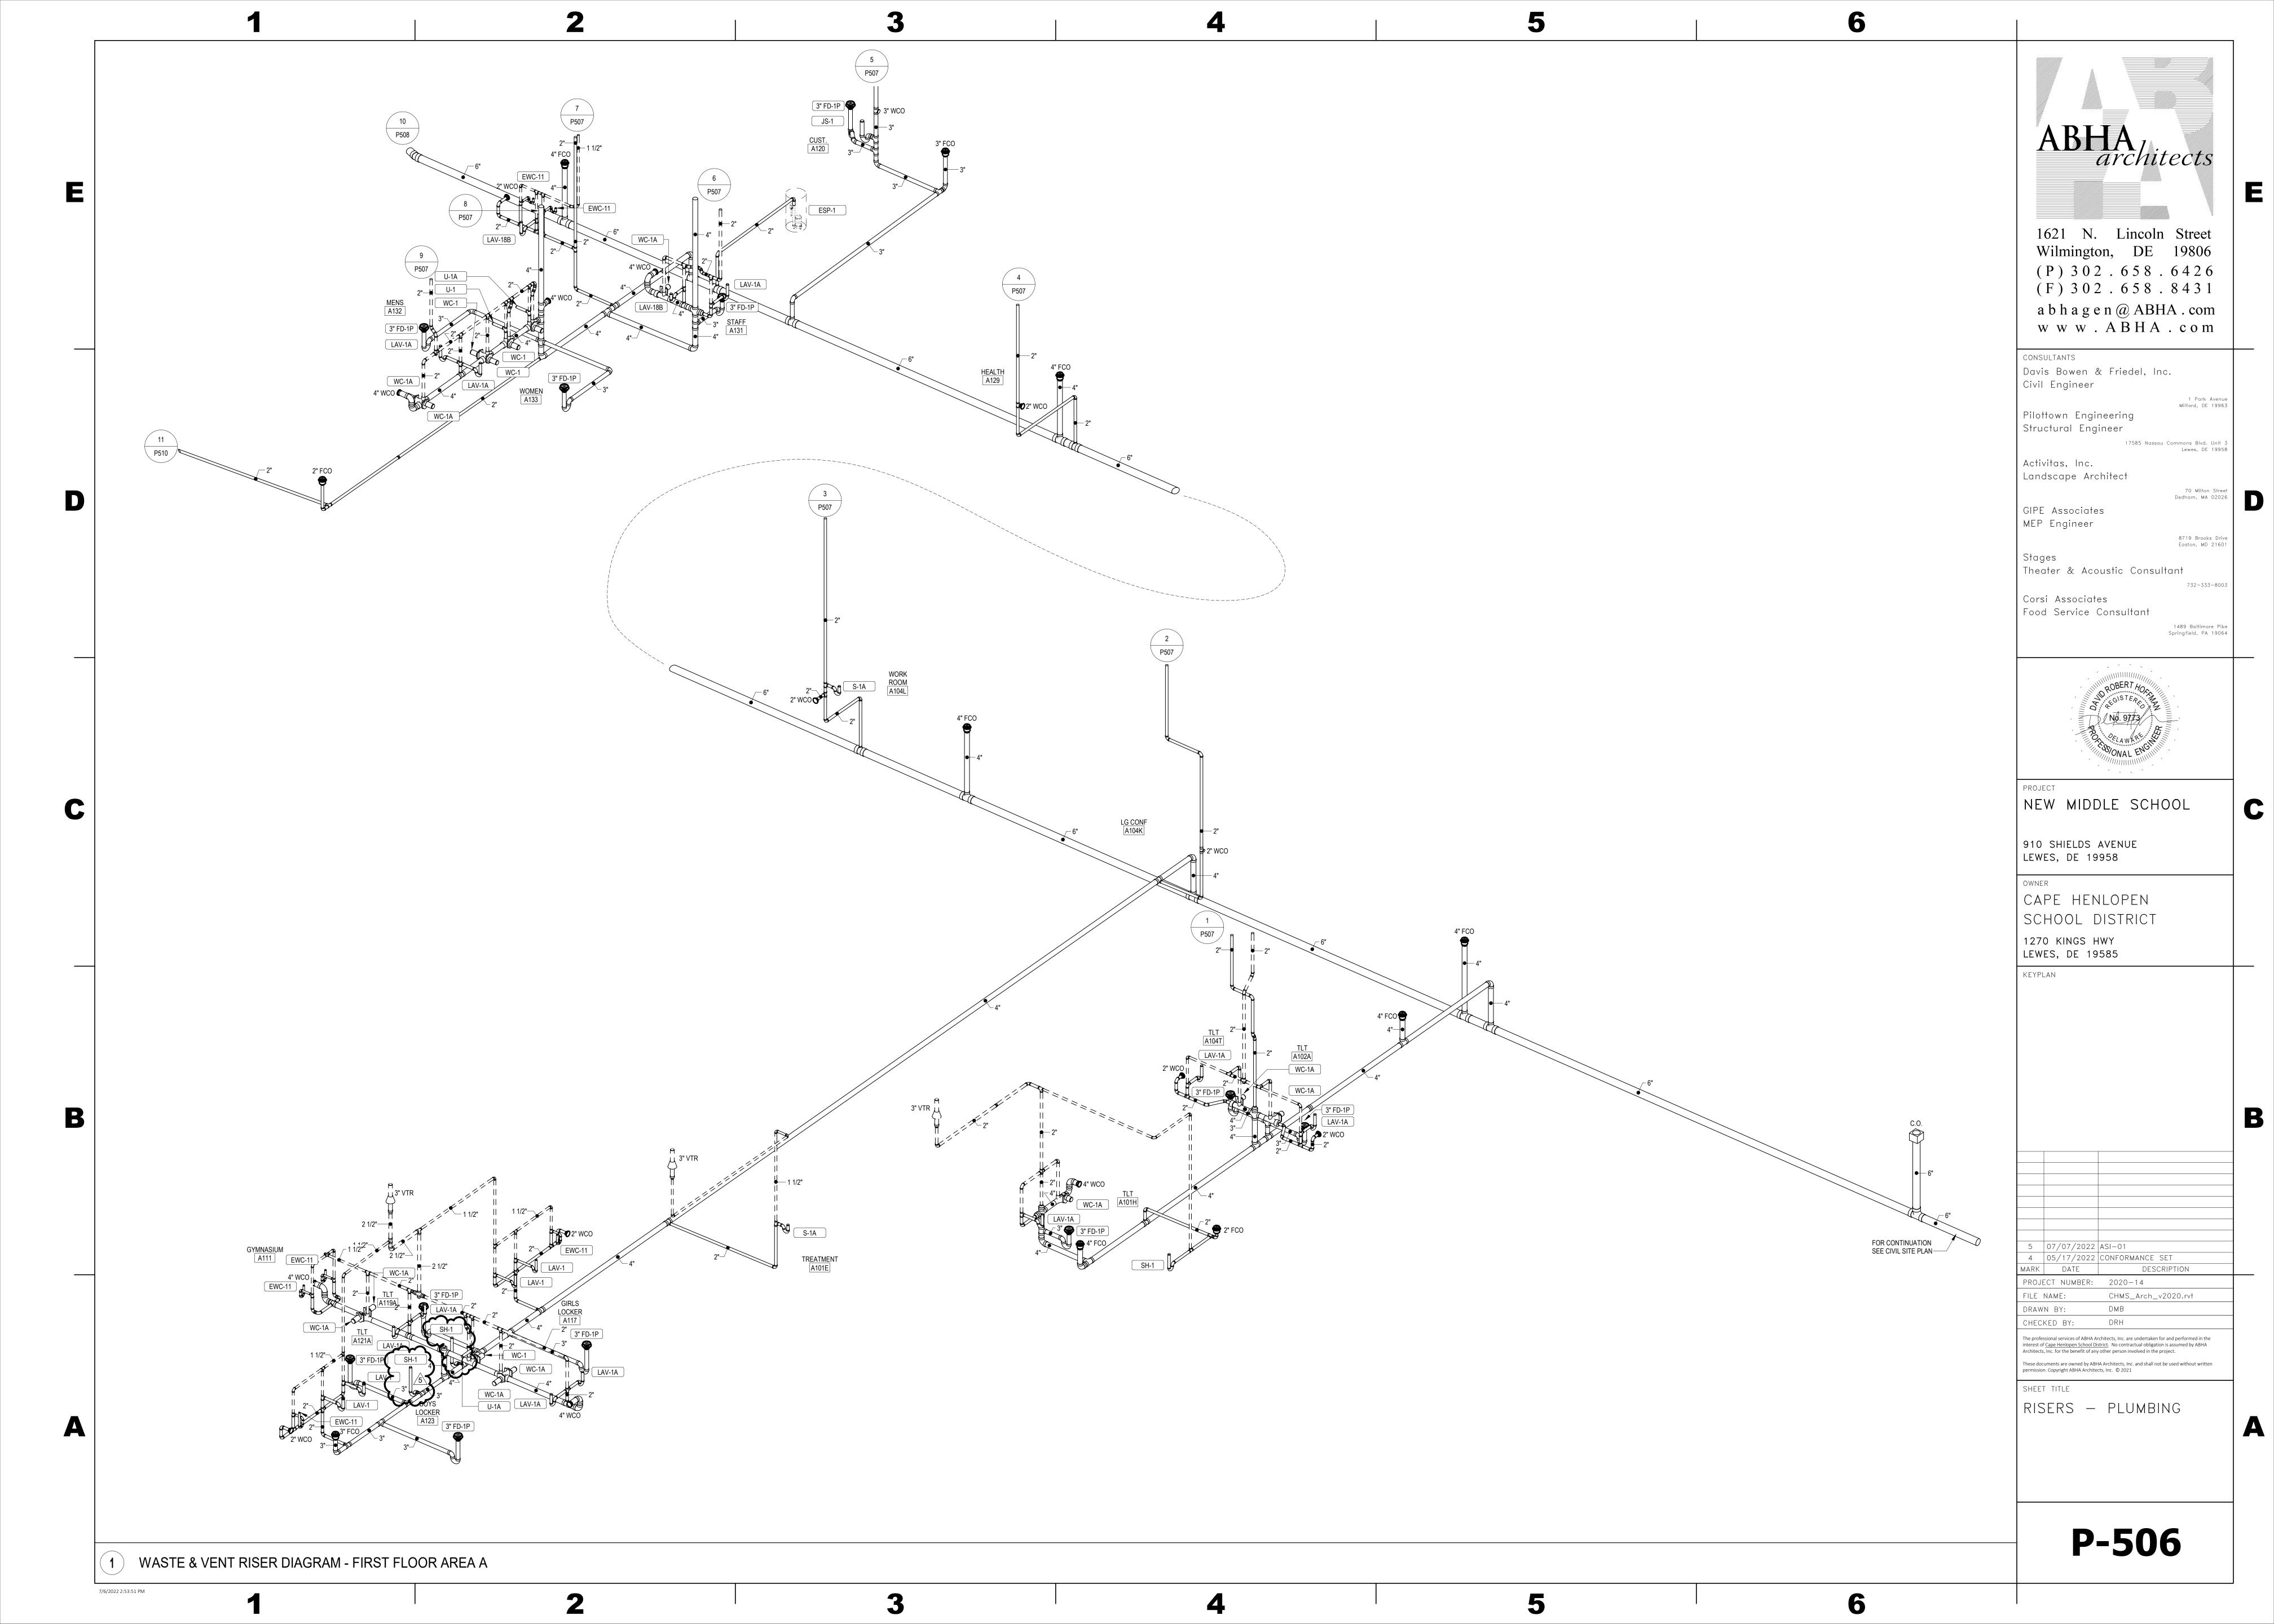

## 3. Sheet P-506 - RISERS - PLUMBING

**ADD** sanitary piping and floor drains (see specification) indicated for Showers located within TLT A119A and TLT A121A.

REFER TO A2/A-421 FOR ENLARGED PLAN – LOCKER ROOMS for ADA compliance.