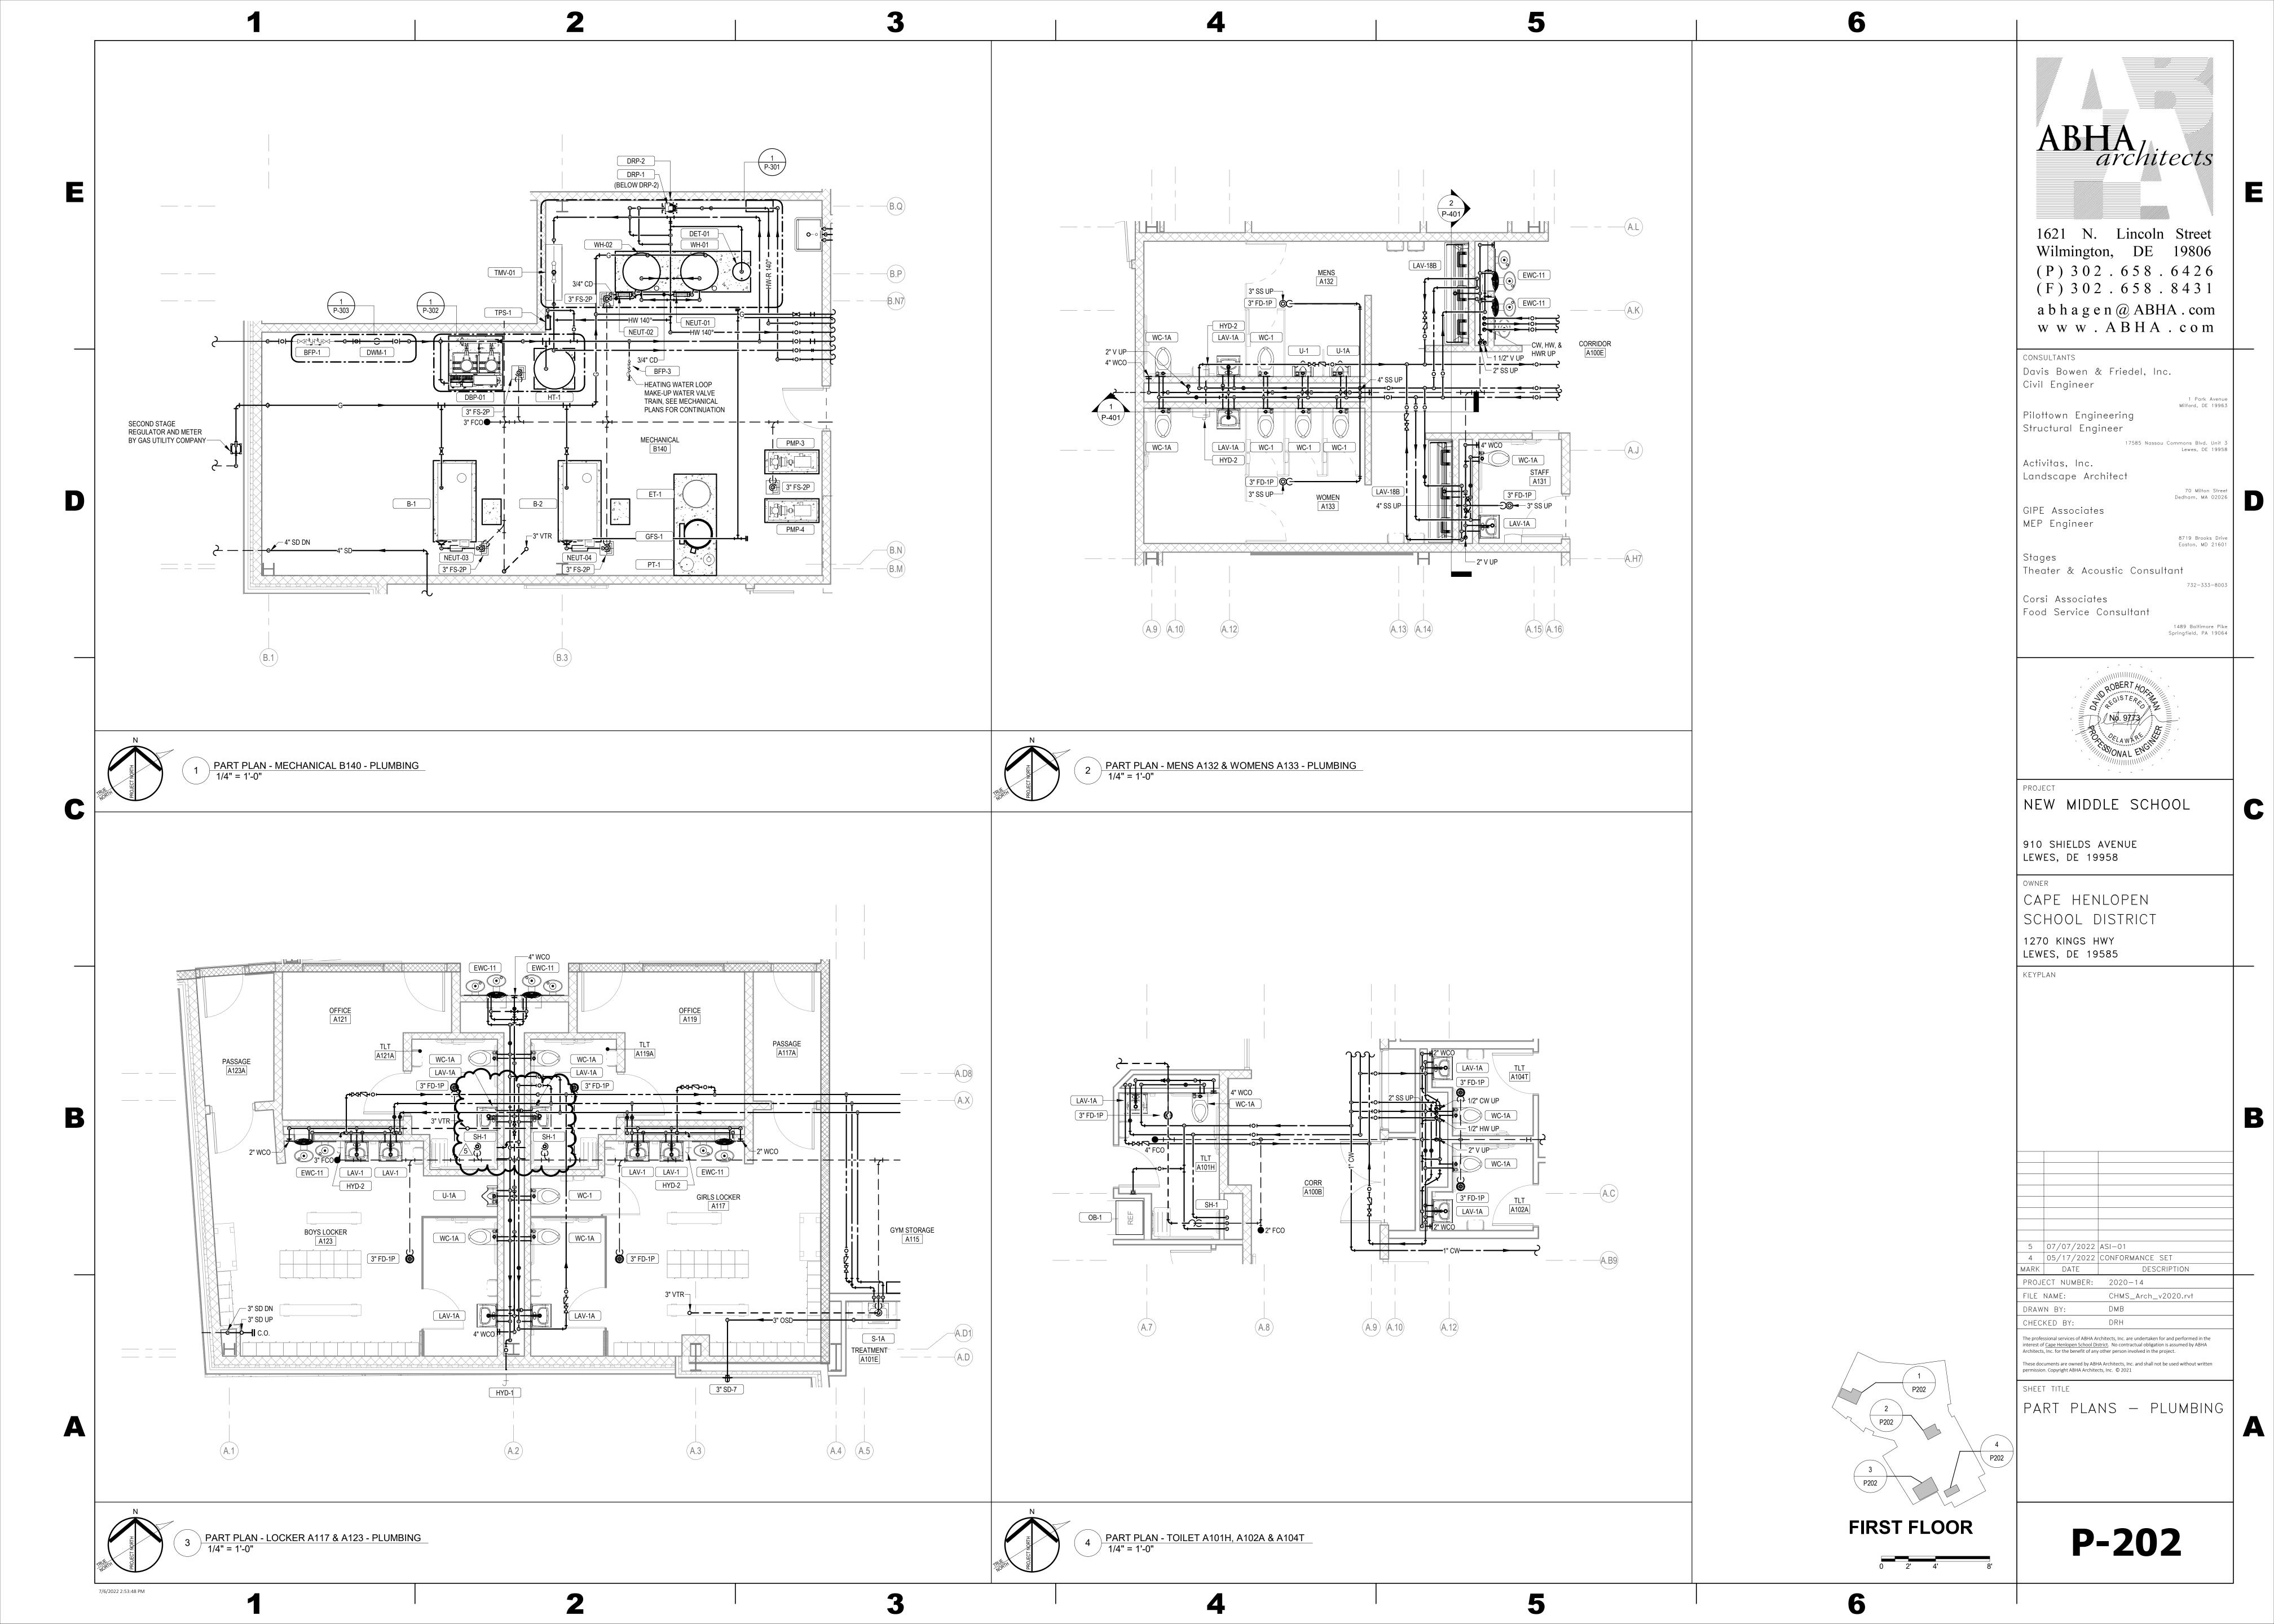

## 1. Sheet P-202 - PART PLANS - PLUMBING

**ADD** domestic cold and hot water and sanitary piping indicated in Part Plan #3 for Showers located within TLT A119A and TLT A121A.